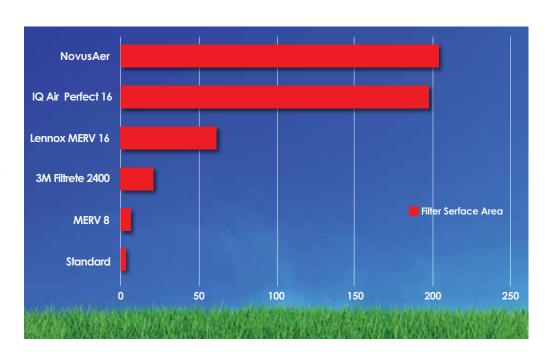

## **Maximum Surface Area**

NovusAer can deliver maximum airflow because it has the most surface area of any whole-home solution. It has 3% more surface area than the IQ Air Perfect 16, an incredible 230% more than a Lennox MERV 16 media filter, and an astonishing 5700% more surface area than a standard furnace filter.