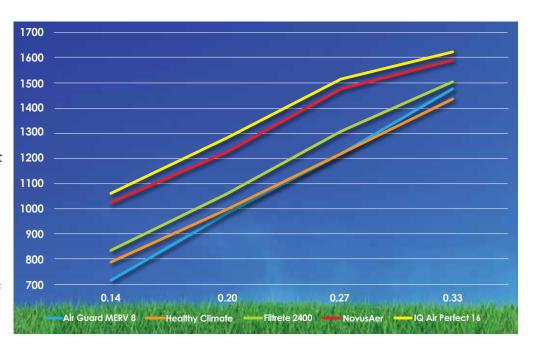

## **Maximum Air Flow**

NovusAer offers maximum airflow through your heating and air conditioning system. Why does this matter? The problem with most wholehome air cleaners is that to filter out harmful air, they must restrict airflow. This reduces the efficiency and effectiveness of your system. NovusAer's airflow rivals that of the most expensive system on the market, ensuring a comfortable home AND clean air. No compromises are necessary.